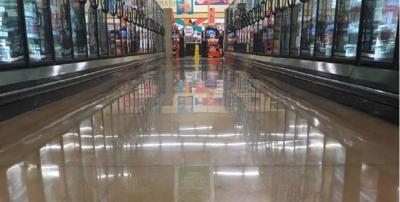

### **Concentrated Stripper for Permanent Coatings**

**LiquiShield** is a water-based guard formulated to improve **gloss** while adding substantial **protection** against stain and etch on any cured concrete or terrazzo floor.

#### LiquiShield performs best in these applications:

- Floors that require heavy stain protection
- Providing gloss and protection to non-polished concrete floors
- Terrazzo floors that cannot be polished due to bleed off from divider strips, topical dyes that bleed when dry polished, or non-cementitious composition
- Avoiding tedious edge work