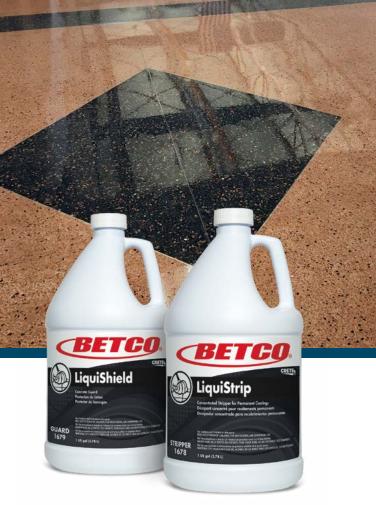

# LiquiShield and LiquiStrip

# Concrete and Terrazzo's **NEW Dynamic Duo**

With LiquiShield and LiquiStrip, achieving better looking concrete and terrazzo floors is easier, quicker, and more economical than ever!

### **Concentrated Stripper for Permanent Coatings**

**LiquiShield** is a water-based guard formulated to improve **gloss** while adding substantial **protection** against stain and etch on any cured concrete or terrazzo floor.

**LiquiStrip** is a water-based stripper formulated to remove permanent, non-strippable guards and coatings without the use of diamond tooling. This is the ideal for removal of guards for easy repair of stain and etch using the Crete  $Rx^{m}$  repair kit.