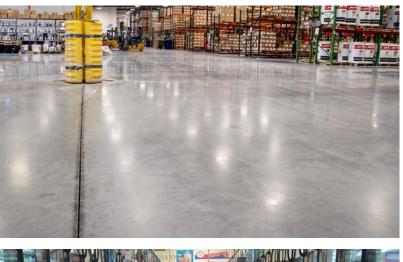

### **Concentrated Stripper for Permanent Coatings**

**LiquiShield** is a water-based guard formulated to improve **gloss** while adding substantial **protection** against stain and etch on any cured concrete or terrazzo floor.

#### LiquiShield performs best in these applications:

- Floors that require heavy stain protection
- Providing gloss and protection to non-polished concrete floors
- Terrazzo floors that cannot be polished due to bleed off from divider strips, topical dyes that bleed when dry polished, or non-cementitious composition
- Avoiding tedious edge work