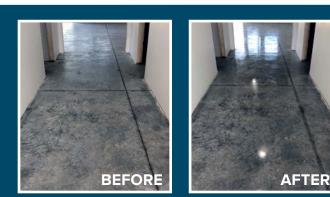

**LiquiStrip** is a water-based stripper formulated to remove permanent, non-strippable guards and coatings without the use of diamond tooling. This is the ideal for removal of guards for easy repair of stain and etch using the Crete  $Rx^{m}$  repair kit.

- Concentrated solvents easily remove even the hardest guards and coatings
- Leaves floors clean, film-free, and ready for new layers of guard or coating
- Low odor
- Non-flammable