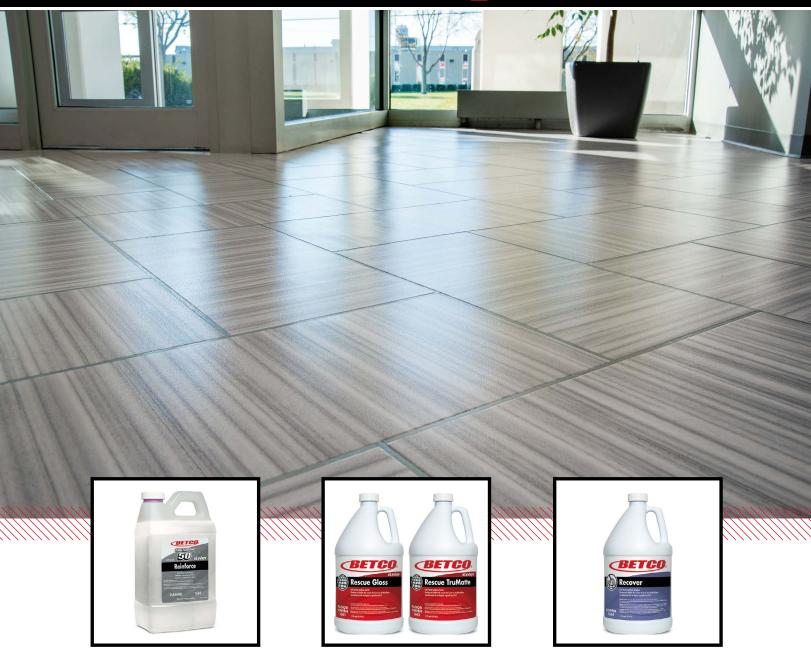

# Keep Floors **Looking Cleaner Longer**

Betco® Elevate™ Multiple Surface System is a simple, four product program designed to maintain, protect and extend the life of no- and low- maintenance flooring products. The Elevate Multiple Surface System works on LVT as well as alternate flooring types such as vinyl tile, linoleum, rubber and laminate.

#### Reinforce

#### **Rescue** (Gloss and TruMatte)

#### Recover