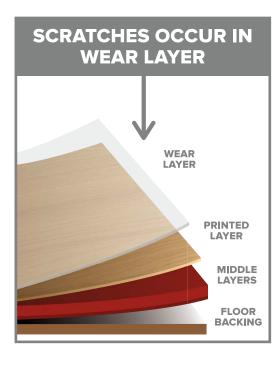

### Extends Floor Life Up to 25%

LVT and similar synthetic flooring provide low-cost durability, but foot traffic, wheel traffic, and other sources of everyday wear and tear can dull and damage even the toughest floors if not properly maintained. Reinforce Cleaner and Protectant's innovative formula continually conditions floors to fill in scuffs and light scratches that affect all wear layers, regardless of thickness, while also removing soils. Preserve your floors' pristine condition!