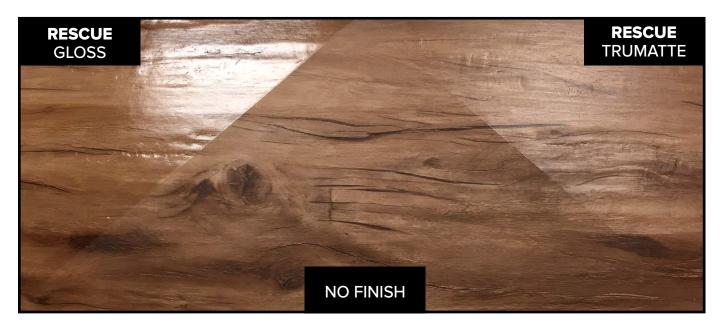

#### **Rescue** (Gloss and TruMatte)

#### Rescue Gloss Versus Rescue TruMatte

Formulated to provide the ultimate protection for all low-maintenance flooring types, Rescue Floor Finishes are available in two attractive sheens to suit every aesthetic.