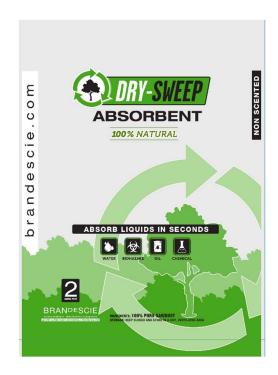

# Dry-Sweep Absorbent 100 % biodegradable

## Advantages:

- Contains no clay or hazardous components.
- Controls and absorbs spills of all kinds.
- Ideal for cleaning up oil, biological and organic.
- Suitable for all types of sufaces.
- · Leaves no residues or mud.
- · Lighter than clay.
- · High absorption capacity.
- Supplied in 2cubic-feet (10kg)