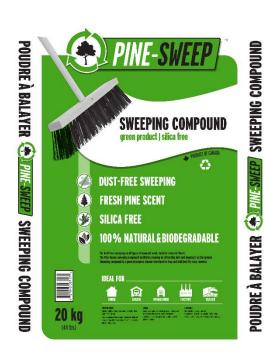

## Pine-Sweep

# Sweeping Compound 100 % biodegradable

### Advantages:

- Contains natural ingredients such as sawdust and finely crushed stone.
- Does NOT contain silica or any hazardous goods.
- Prevents inhaling dust while sweeping.
- Ideal for cleaning construction site, storage sites and freight transport trailers.
- Suitable for any type of floor.
- Picks up dirt and dust without leaving any oil film or residues.
- Supplied in 10 kg, 20 kg, 100 kg format.