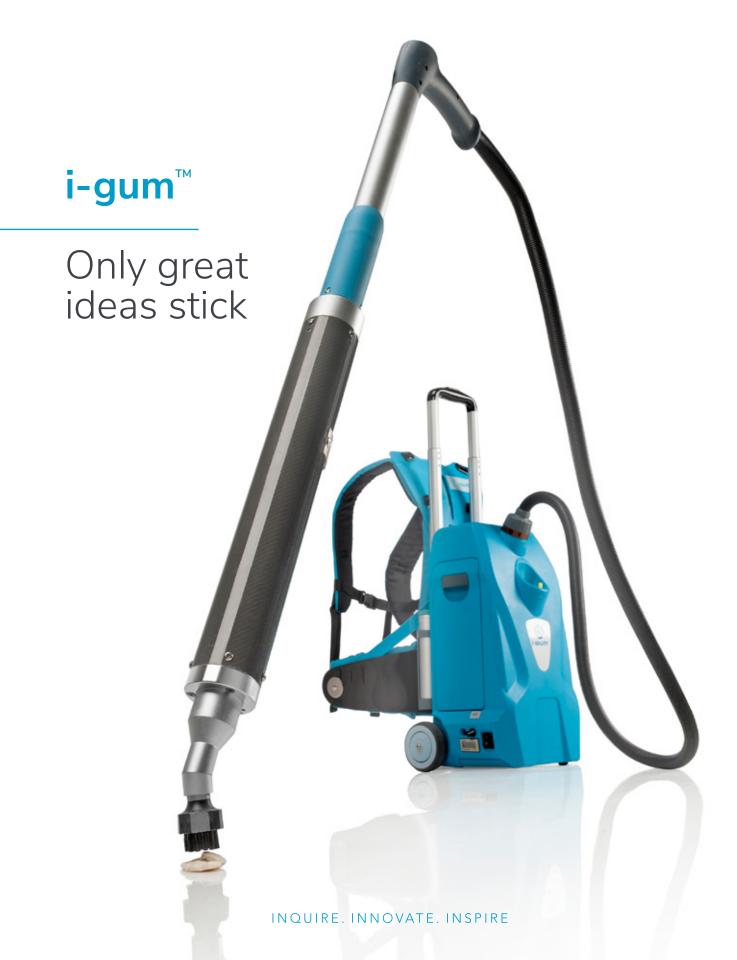

# Removing gum with ease. **Battery** or gas powered.

### No water or power supply

To operate the machine, just point the lance to the area or stains that need to be cleaned and watch the i-gum perform its magic.