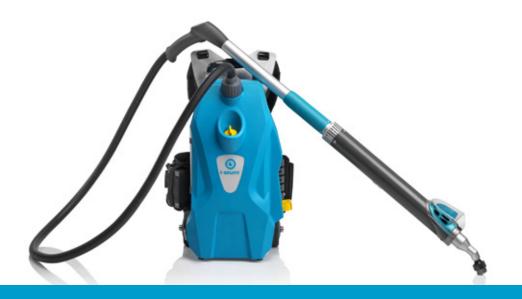

# Removing gum with ease. **Battery** or gas powered.

## **Technical specifications**

| <u></u>                     | i-gum <sup>®</sup> B                                                      | i-gum® G                                                                  |
|-----------------------------|---------------------------------------------------------------------------|---------------------------------------------------------------------------|
| Weight excl. batteries      | 9.4 kg                                                                    | 9.4 kg                                                                    |
| Size body (I x w x h)       | 34.7 x 33 x 50 cm                                                         | 34.7 x 33 x 50 cm                                                         |
| Size with lance (I x w x h) | 34.7 x 33 x 1127.65 cm                                                    | 34.7 x 33 x 1127.65 cm                                                    |
| Gas capacity                | -                                                                         | 2.6 kg/h                                                                  |
| Tank capacity               | 2.5 L                                                                     | 2.5 L                                                                     |
| Ignition battery Li-ion     | -                                                                         | i-power 7 battery*                                                        |
| Power of fan                |                                                                           | DC 12 V   4 W                                                             |
| Heater specs                | DC24 V 250 W                                                              |                                                                           |
| Max. temperature            | 104 °C                                                                    | 104 °C                                                                    |
| Power source / battery type | 1 or 2 i-power 9/14 batteries*                                            | Gas & Li-on batteries                                                     |
| Battery spec                | 25.2 V 14 Ah*                                                             | -                                                                         |
| Runtime                     | 50+ minutes on 1 i-power 14 battery<br>40+ minutes on 1 i-power 9 battery | 8 hours on 2 gas cannisters & 1 battery                                   |
| i-gum fluid consumption     | +/- 2 liters per hour                                                     | +/- 2 liters per hour                                                     |
| Charger type                | Off-board*                                                                | External plug-in                                                          |
| Charger                     | 110-240V, 50/60Hz                                                         | 110-240V, 50/60Hz                                                         |
| Material                    | Lldpe, Rotomoulded, Abs / pc / pp<br>injected/ blow moulded, Alu & carbon | Lldpe, Rotomoulded, Abs / pc / pp<br>injected/ blow moulded, Alu & carbon |