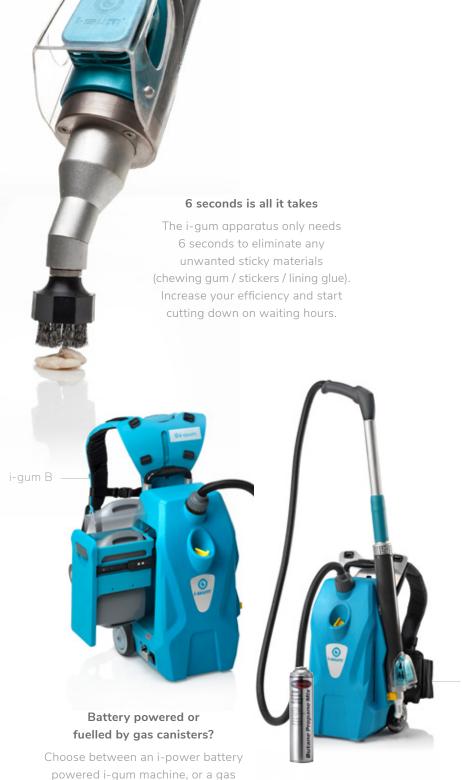

#### No matter which surface

canister fuelled machine.

Hardwood, soft floors, tarmac, doors, cabinets, plywood, concrete or steel. The i-gum operates at maximum capacity, and removes sticky residue anywhere and everywhere.

# Removing gum with ease. **Battery** or gas powered.