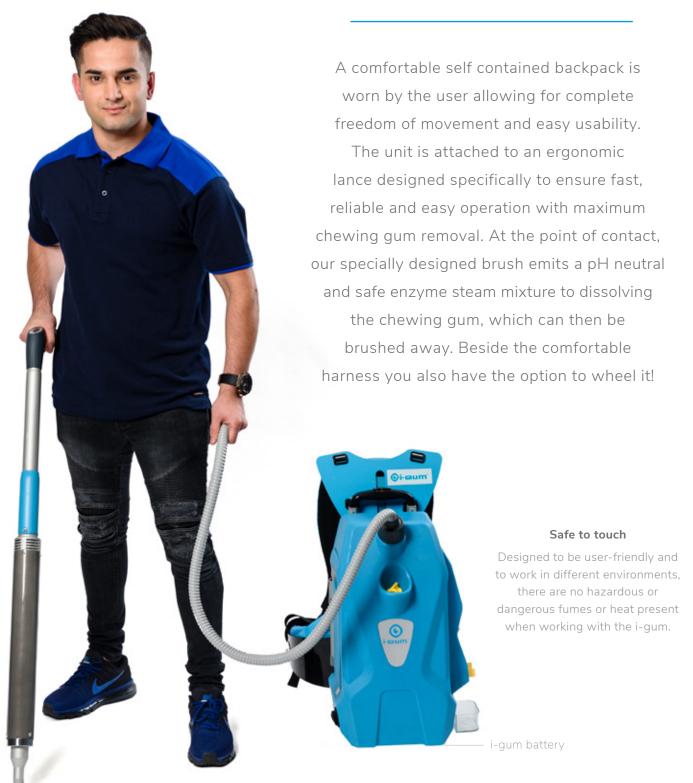

### No water or power supply

To operate the machine, just point the lance to the area or stains that need to be cleaned and watch the i-gum perform its magic.

### Centralized controls

Centralized controls are located in the head of the machine. All of your actions, switches and controls are within the reach of your fingertips.