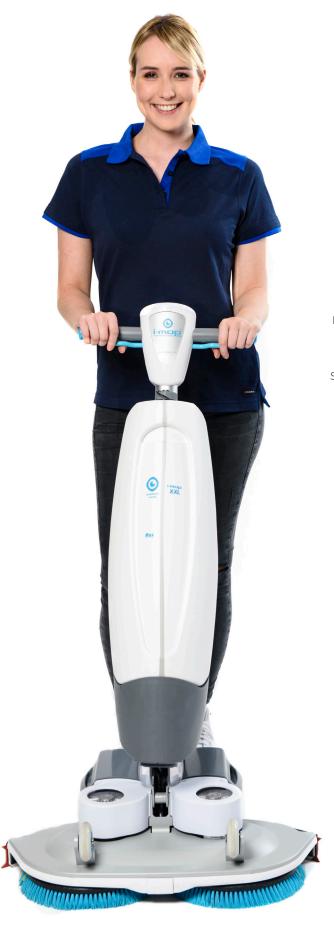

# Meet the i-mop XXL®

Sometimes bigger can be better. The i-team proudly presents the new i-mop XXL: a re-engineered powerhouse that literally runs circles around the competition. With a larger scrub deck & new power management system, large obstructed areas become possibilities. This innovation allows the user to clean up to 2300 m² in just an hour, flipping the script on how a larger auto scrubber should look, feel & handle. Start saving tremendous time when operating the machine, and cut down time on logistics on your larger workspaces. You can approximately save 20% of your time compared to a conventional walk-behind auto scrubber with a size of 50 to 75cm. Empower yourself with the i-mop XXL, where powerful innovation meets flexible design.

# Full size scrubber dryer with the flexibility of a flat mop

## extreme mobility

- 62 cm cleaning path
- 2 powerful brush motors
   Nylon protective bumper
- Cleans right up to the edge
- Low profile deck to clean underneath objects
- 360° of flexibility

# Friendly user-experience

With the i-mop XXL, users operate a machine that not only looks & feels right, but also twists and turns like no other scrubber dryer on the market. It's friendly exterior & usability makes it the perfect addition to your workforce.