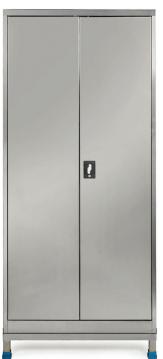

K.1.S.107.0004.0

Steel cabinet

Steel storage closet. Easily built & set up. Different levels for brushes, pads and chargers. Has a built-in spot for a power outlet.

K.1.S.107.0001.0

**INOX** cabinet

INOX storage closet. Same levels and space as the steel storage closet, but with a more robust character for a longer lifespan. Perfect for the food industry.