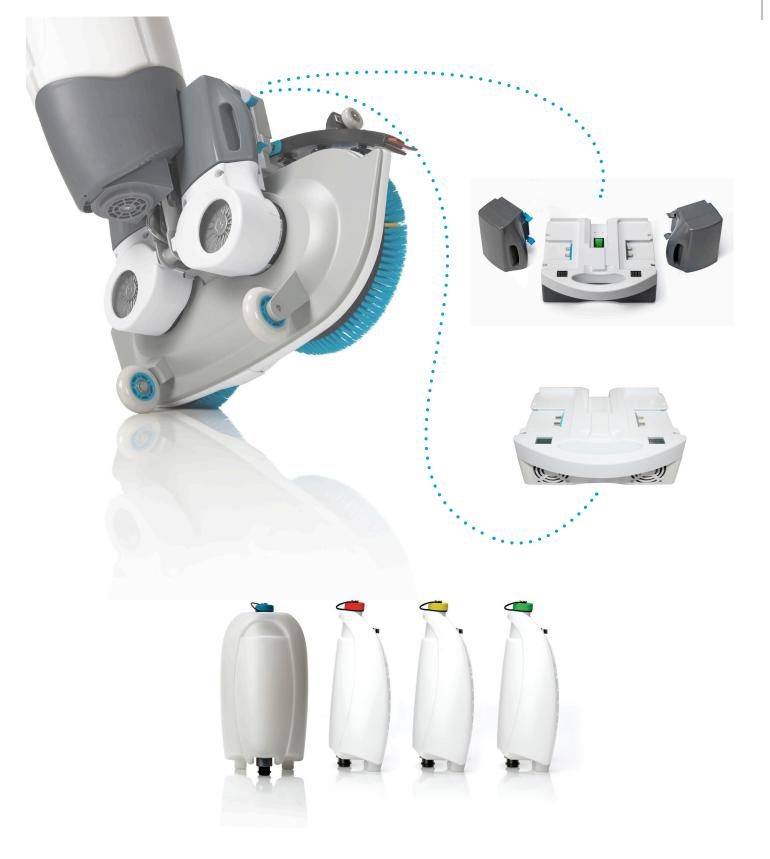

#### click on / click off

#### **battery** charge

#### easy transport

- Easy to fill, clean & empty above a sink
- Use different tanks for different chemicals
- Reduce unproductive refill waiting time by prepping in advance according to HACCP standards
- Quick exchange
- 2 sets = 24/7 power
- Runs on i-power 14 batteries
- Transport wheels
- Fits in the trunk of a car
- Easy to store & carry upstairs
- 100% mobility

#### New power management

We have redesigned the power management system and packed in as much power as physically possible into our new grey i-power 14 batteries.

They are the exact same shape & size as our i-mop XL batteries.

You can use them across all of our products, simply plug and play.