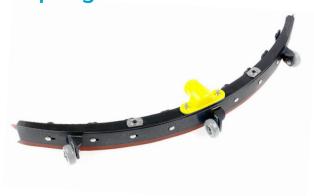

### **Squeegee** blades

**Standard** K.1.S.72.1096.0

For oily/greasy environments K.1.S.72.1096.797