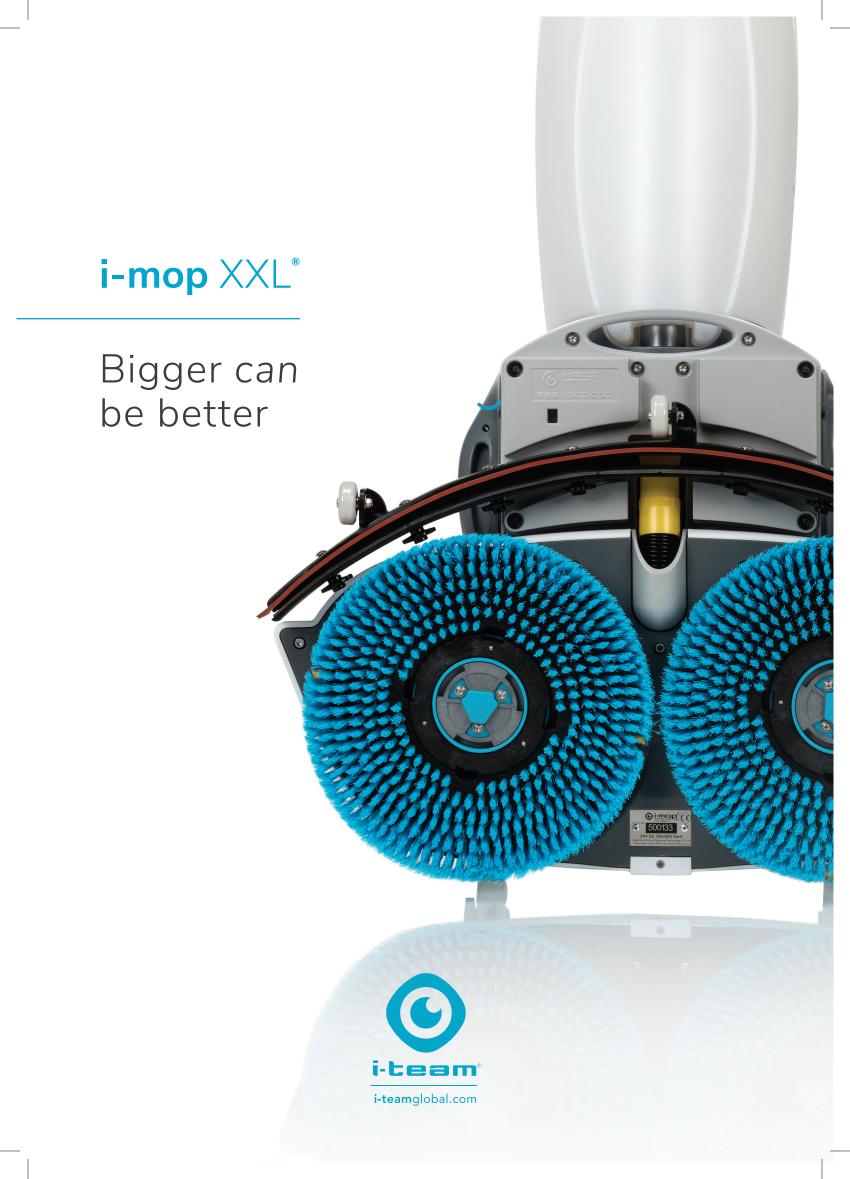

# Meet the i-mop XXL®

Sometimes bigger can be better. The i-team proudly presents the new i-mop XXL: a re-engineered powerhouse that literally runs circles around the competition. With a larger scrub deck & new power management system, large obstructed areas become possibilities. This innovation allows the user to clean up to 2300 m² in just an hour, flipping the script on how a larger auto scrubber should look, feel & handle. Start saving tremendous time when operating the machine, and cut down time on logistics on your larger workspaces. You can approximately save 20% of your time compared to a conventional walk-behind auto scrubber with a size of 50 to 75cm. Empower yourself with the i-mop XXL, where powerful innovation meets flexible design.

## extreme mobility

- 62 cm cleaning path
- 2 powerful brush motors
   Nylon protective bumper
- Cleans right up to the edge
- Low profile deck to clean underneath objects
- 360° of flexibility