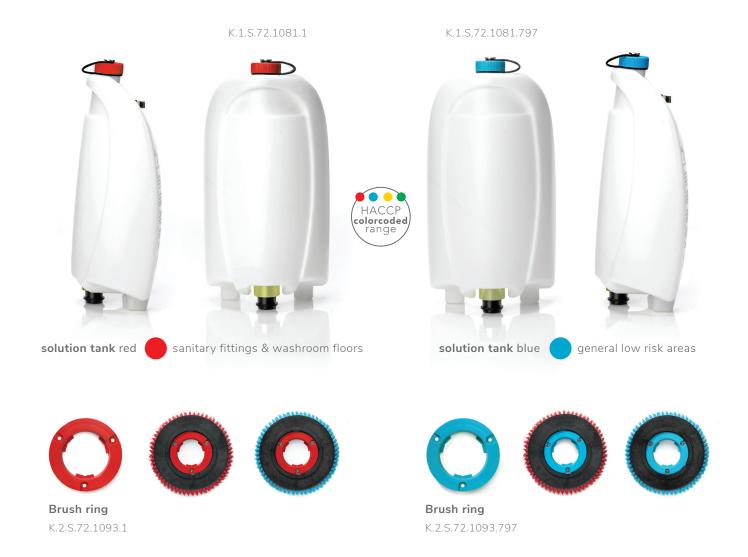

#### easy transport

- Easy to fill, clean & empty above a sink
- Use different tanks for different chemicals
- Reduce unproductive refill waiting time by prepping in advance according to HACCP standards
- Quick exchange
- 2 sets = 24/7 power
- Runs on i-power 14 batteries
- Transport wheels
- Fits in the trunk of a car
- Easy to store & carry upstairs
- 100% mobility

#### Regular i-pads

White
Delicate cleaning
K.20.72.1213.2

Red Light cleaning K.20.72.1213.1

**Blue** Medium Cleaning K.20.72.1213.79

**Green**Heavy cleaning
K.20.72.1213.64

Black Agressive cleaning K.20.72.1213.0