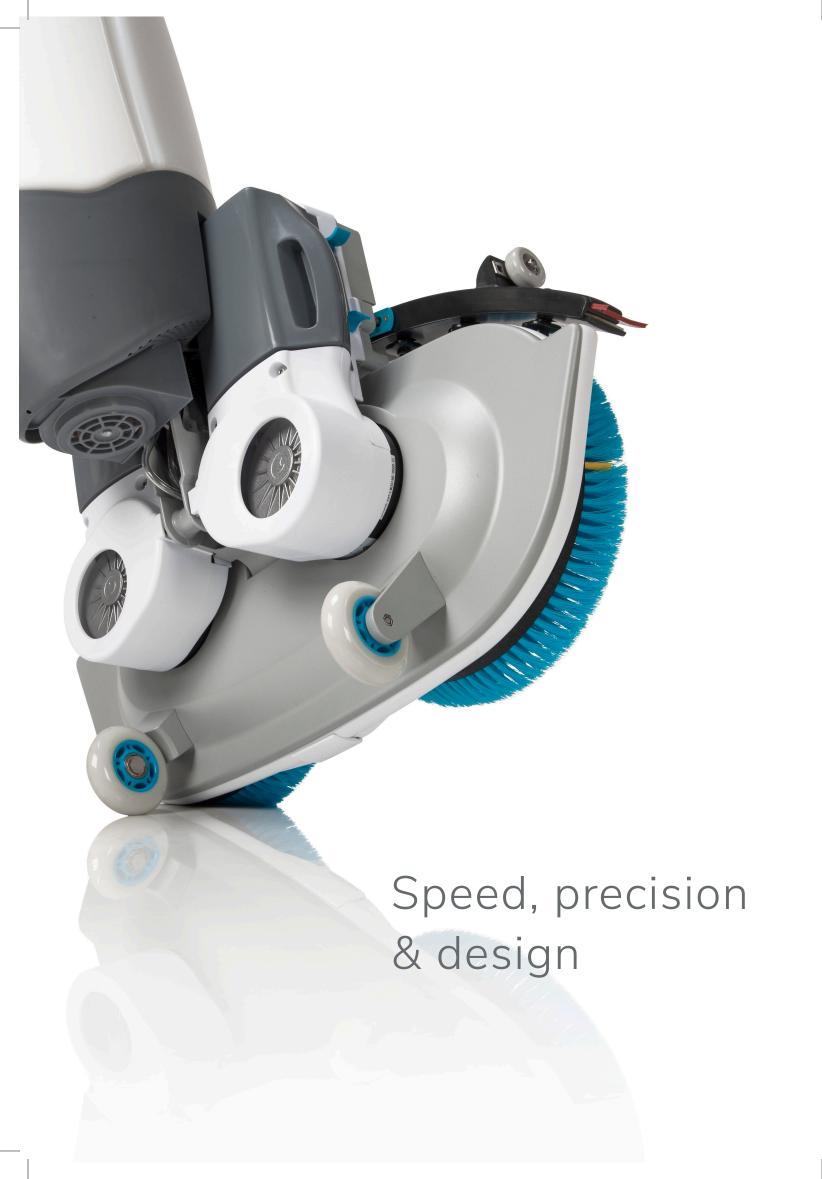

## extreme mobility

- 62 cm cleaning path
- 2 powerful brush motors
   Nylon protective bumper
- Cleans right up to the edge
- Low profile deck to clean underneath objects
- 360° of flexibility

#### Re-engineered for width

In order to achieve the balance between challenging larger areas with the same flexibility and speed as the i-mop XL. We have enlarged the scrub-deck to give the machine a cleaning path of 62 cm and added more water capacity.