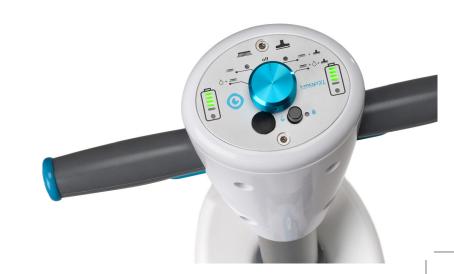

er areas with the same flexibility and speed as the i-mop XL. We have enlarged the scrub-deck to give the machine a cleaning path of 62 cm and added more water capacity.

#### Lightweight & storage

The i-mop XXL has been designed in such a way that it takes up very little floor space when it's not being used. Store it in a closet within reach. Take it with you up and down steps and stairs. Pop off the batteries and lift the water tank from the machine to load it into the trunk of a car.

In short, a fully mobile machine.



No new training needed. The i-mop XXL combines all of the elements of the previous build, and upgrades you to work in bigger unobstructed areas. By expanding the range of your machines, the way you operate is in your own hands, without the unnecessary extra overhead.



## **Technical specifications**

| Application                      | Indoor, hard surfaces only |
|----------------------------------|----------------------------|
| Theoretical performance          | Up to 2300 m² per hour     |
| Practical performance            | 1200 - 1800 m² per hour    |
| Brush speed                      | 350 RPM                    |
| Brush pressure                   | 32 kg                      |
| Operation width                  | 62 cm                      |
| Size machine (I x w x h)         | 43 x 69 x 124 cm           |
| Weight without batteries & water | 21 kg                      |
| Clean water tank                 | 5L                         |
| Recovery clean tank              | 5 L (max 8 L)              |
| Material                         | PP