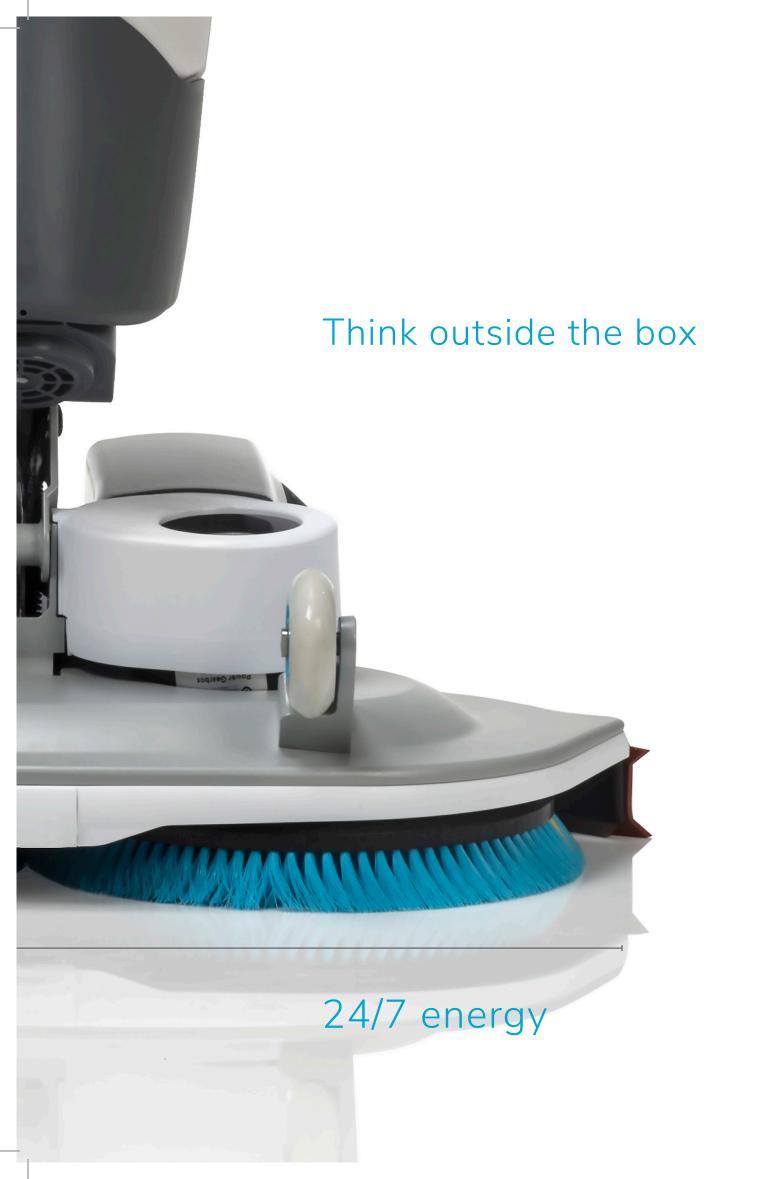

## extreme mobility

- 62 cm cleaning path
- 2 powerful brush motors
   Nylon protective bumper
- Cleans right up to the edge
- Low profile deck to clean underneath objects
- 360° of flexibility

#### Re-engineered for width

In order to achieve the balance between challenging larger areas with the same flexibility and speed as the i-mop XL. We have enlarged the scrub-deck to give the machine a cleaning path of 62 cm and added more water capacity.