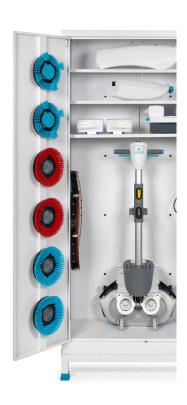

# Storage for all your **i-team needs**

Not enough room for your equipment?

We've got you covered. Store your i-range,
i-mop and all of your accessories inside this
handy cabinet. With room for wallchargers,
pads, brushes, your i-mop and more,
the i-store is the perfect utility closet
in your storage facility.

K.1.S.107.0004.0

Steel cabinet

Steel storage closet. Easily built & set up. Different levels for brushes, pads and chargers. Has a built-in spot for a power outlet.

K.1.S.107.0001.0

**INOX** cabinet

INOX storage closet. Same levels and space as the steel storage closet, but with a more robust character for a longer lifespan. Perfect for the food industry.