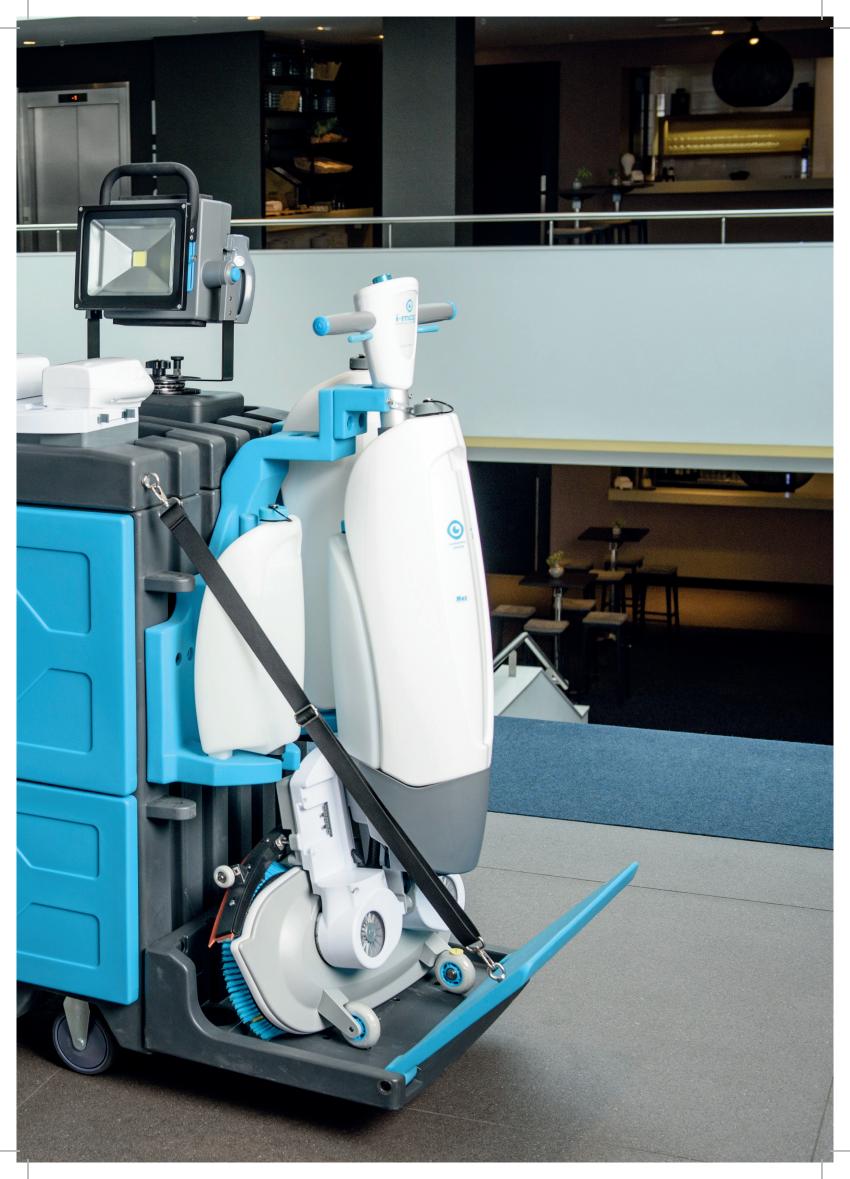

## i-land®

Our goal is to simplify the entire cleaning process and increase your level of joy while you clean. So for long days, huge buildings and on-site projects, you are going to need a work station that holds all of your equipment. That's why we created the i-land. An all-in-one solution, which makes sure you have everything you need in one accessible and convenient supporter.

## Cleaners on the go

Need to travel with your cleaning equipment, and don't want any unnecessary harm done during transport? Protect your i-mop inside of an aluminum hardware case on the go, whether it is transported by air, boat, car or even from building to building. Bring your batteries, brushes and different tanks with you in our i-bag. Carry with a shoulder strap or integrated backpack structure. It reduces the carry weight of your i-mop XXL to 17 kg!