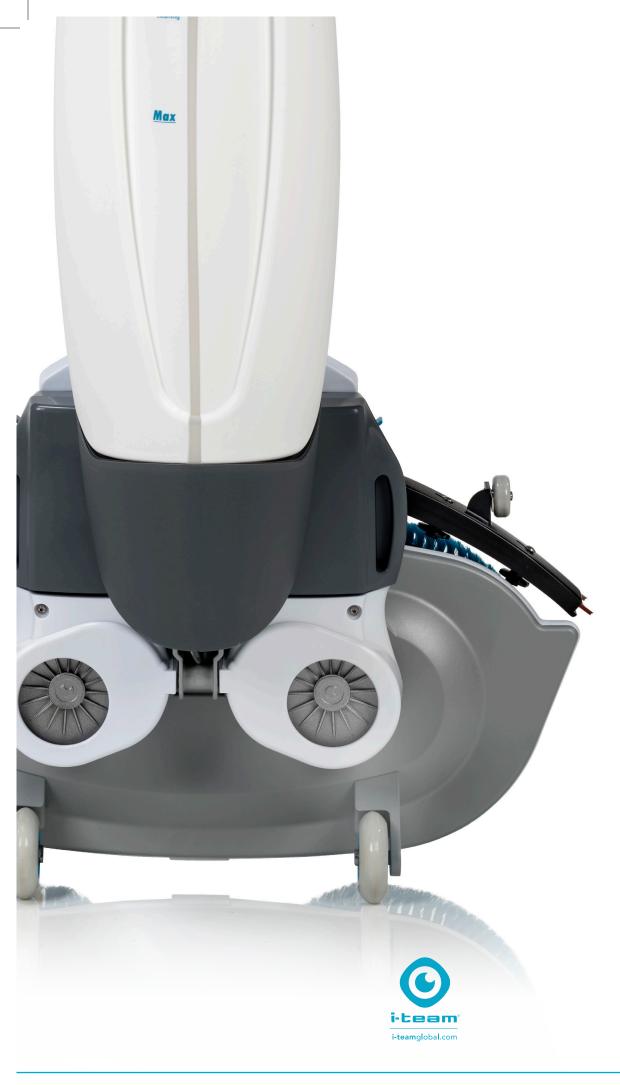

## extreme mobility

- 62 cm cleaning path
- 2 powerful brush motors
   Nylon protective bumper
- Cleans right up to the edge
- Low profile deck to clean underneath objects
- 360° of flexibility

#### Re-engineered for width

In order to achieve the balance between challenging larger areas with the same flexibility and speed as the i-mop XL. We have enlarged the scrub-deck to give the machine a cleaning path of 62 cm and added more water capacity.