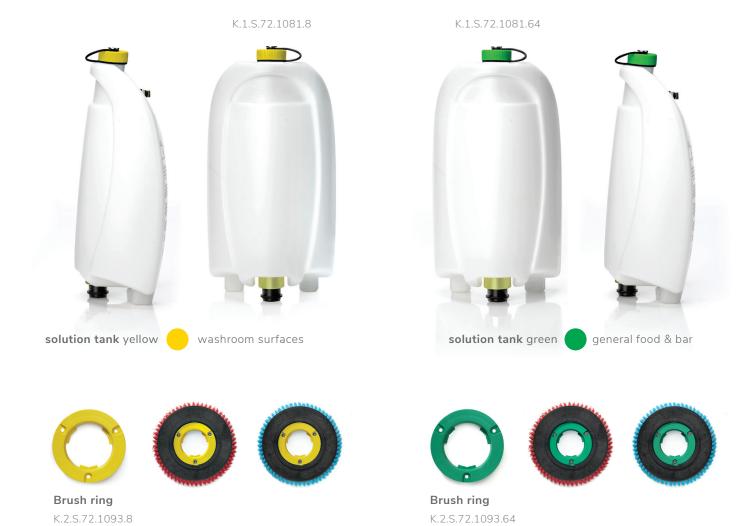

#### easy transport

- Easy to fill, clean & empty above a sink
- Use different tanks for different chemicals
- Reduce unproductive refill waiting time by prepping in advance according to HACCP standards
- Quick exchange
- 2 sets = 24/7 power
- Runs on i-power 14 batteries
- Transport wheels
- Fits in the trunk of a car
- Easy to store & carry upstairs
- 100% mobility

#### Regular i-pads

White
Delicate cleaning
K.20.72.1213.2

Red Light cleaning K.20.72.1213.1

**Blue** Medium Cleaning K.20.72.1213.79

**Green**Heavy cleaning
K.20.72.1213.64

Black Agressive cleaning K.20.72.1213.0