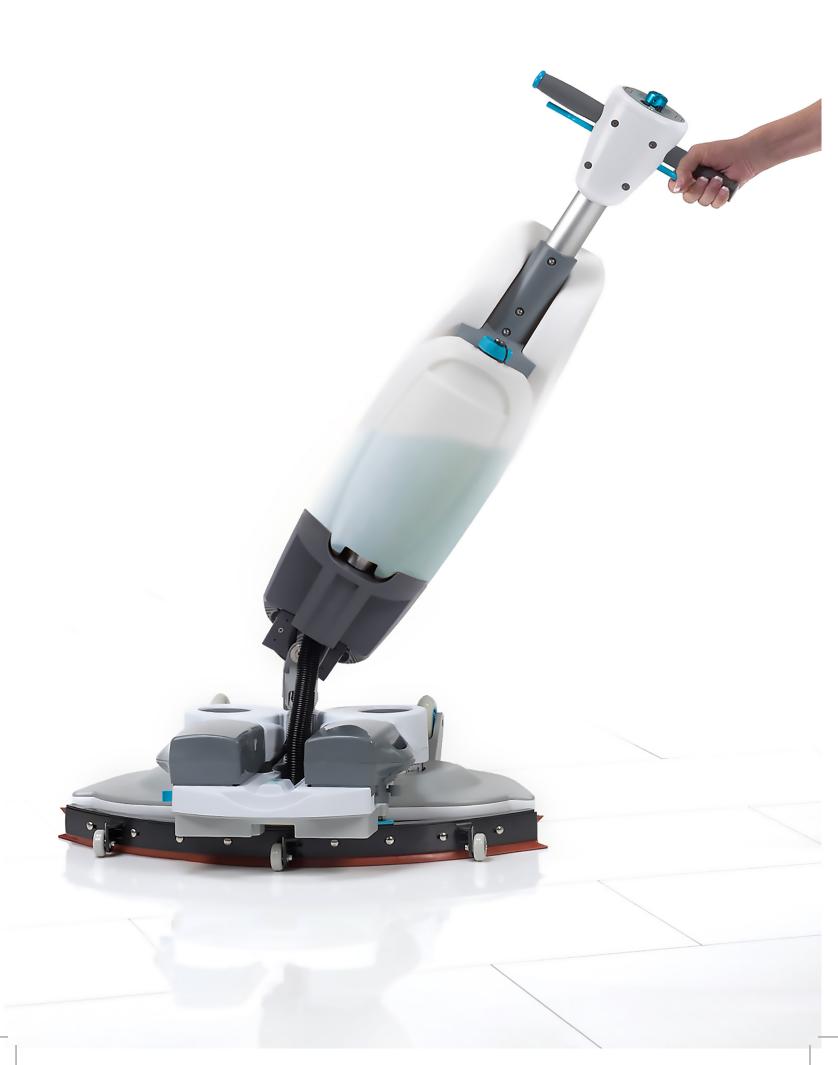

# Full size scrubber dryer with the flexibility of a flat mop

### scrub & dry

## extreme mobility

- 62 cm cleaning path
- 2 powerful brush motors
   Nylon protective bumper
- Cleans right up to the edge
- Low profile deck to clean underneath objects
- 360° of flexibility

# Friendly user-experience

With the i-mop XXL, users operate a machine that not only looks & feels right, but also twists and turns like no other scrubber dryer on the market. It's friendly exterior & usability makes it the perfect addition to your workforce.