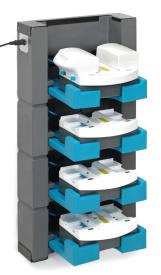

## Power up

Space is in short supply these days. We should not waste a single inch when it comes to the limited storage space we can even get.

That's why we thought: why not use the vertical option towards the ceiling for charging your batteries? You only need one power socket for multiple chargers. Now you can easily attach, hook-up, and power your batteries without losing precious space!

i-stack 3 3 layers

**i-stack 6** 6 layers

i-stack 4 4 layers

**i-charge 2** K.1.S.72.0299.0

i-charge 9 K.1.S.72.0344.0