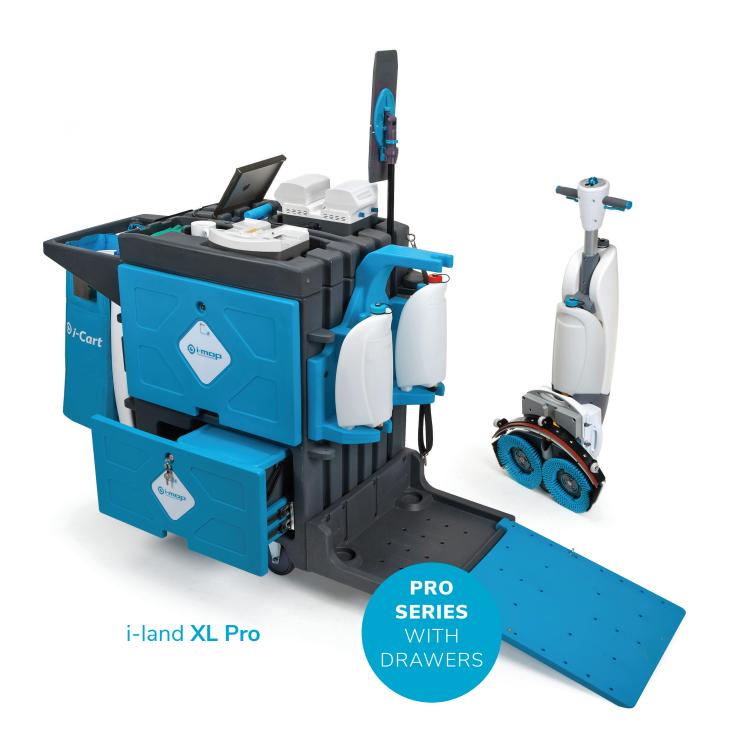

## i-land®

Our goal is to simplify the entire cleaning process and increase your level of joy while you clean. So for long days, huge buildings and on-site projects, you are going to need a work station that holds all of your equipment. That's why we created the i-land. An all-in-one solution, which makes sure you have everything you need in one accessible and convenient supporter.

No more unproductive traveling time!

i-land **L Pro** 

i-land XL Pro

i-land XXL Pro