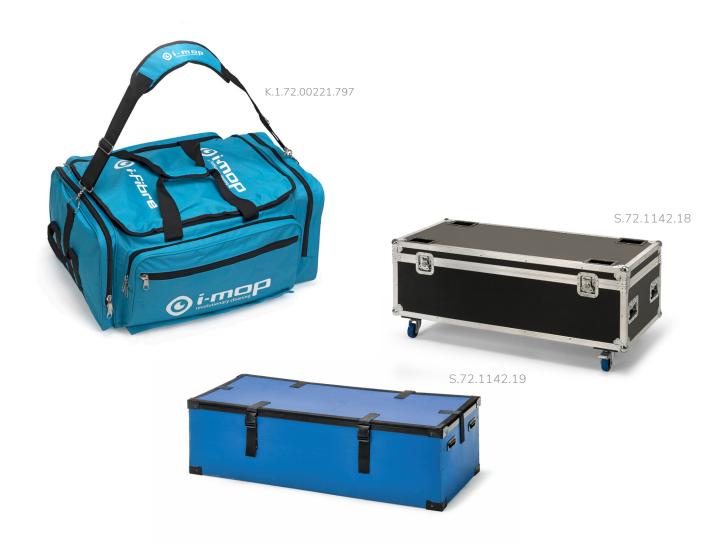

## Cleaners on the go

Need to travel with your cleaning equipment, and don't want any unnecessary harm done during transport? Protect your i-mop inside of an aluminum hardware case on the go, whether it is transported by air, boat, car or even from building to building. Bring your batteries, brushes and different tanks with you in our i-bag. Carry with a shoulder strap or integrated backpack structure. It reduces the carry weight of your i-mop XXL to 17 kg!