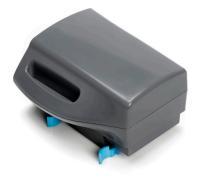

#### New power management

We have redesigned the power management system and packed in as much power as physically possible into our new grey i-power 14 batteries.

They are the exact same shape & size as our i-mop XL batteries.

You can use them across all of our products, simply plug and play.