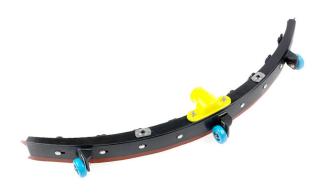

### **Squeegee** blades

**Standard** K.1.S.72.1096.0

For oily/greasy environments K.1.S.72.1096.797