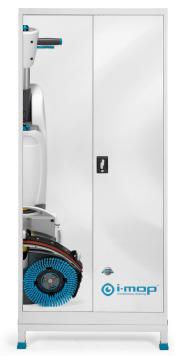

# Storage for all your **i-team needs**

Not enough room for your equipment?

We've got you covered. Store your i-range,
i-mop and all of your accessories inside this
handy cabinet. With room for wallchargers,
pads, brushes, your i-mop and more,
the i-store is the perfect utility closet
in your storage facility.

K.1.S.107.0004.0

Steel cabinet

Steel storage closet. Easily built & set up. Different levels for brushes, pads and chargers. Has a built-in spot for a power outlet.

K.1.S.107.0001.0

**INOX** cabinet

INOX storage closet. Same levels and space as the steel storage closet, but with a more robust character for a longer lifespan. Perfect for the food industry.