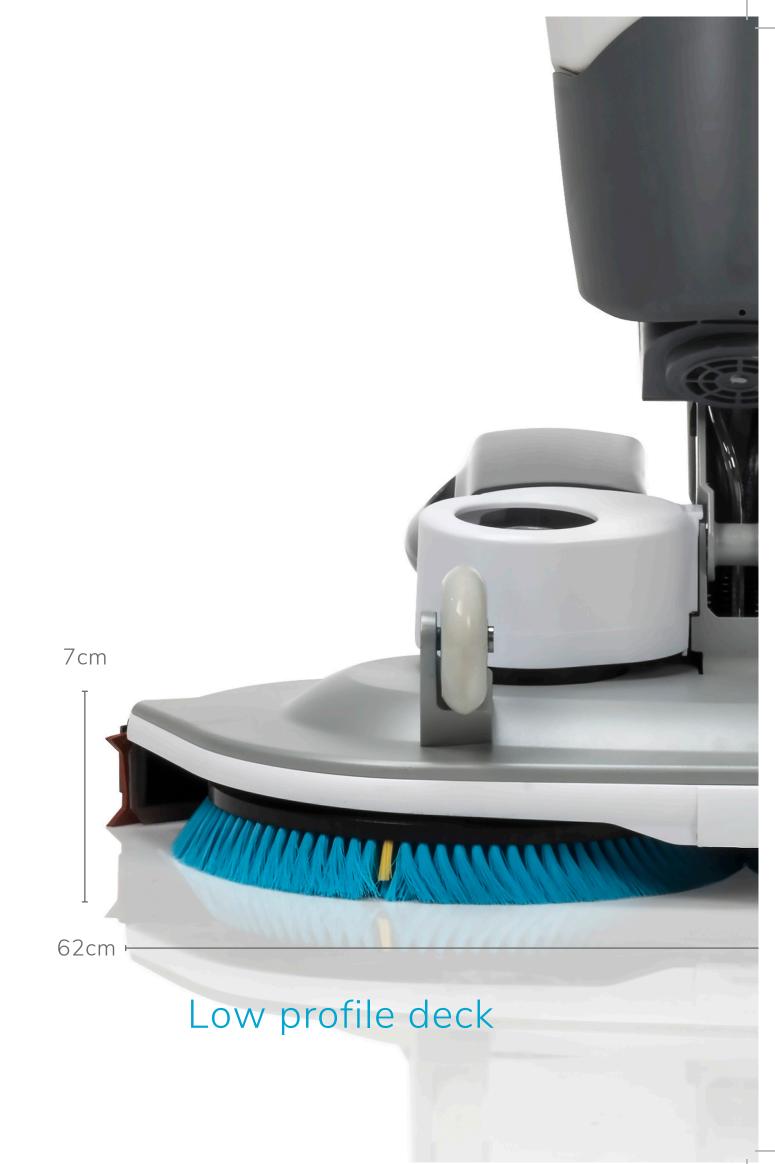

## extreme mobility

- 62 cm cleaning path
- 2 powerful brush motors
   Nylon protective bumper
- Cleans right up to the edge
- Low profile deck to clean underneath objects
- 360° of flexibility

#### Re-engineered for width

In order to achieve the balance between challenging larger areas with the same flexibility and speed as the i-mop XL. We have enlarged the scrub-deck to give the machine a cleaning path of 62 cm and added more water capacity.