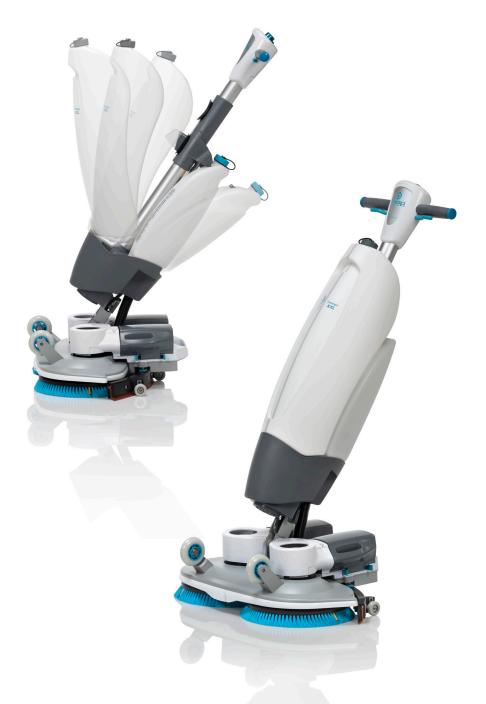

# Meet the i-mop XXL®

Sometimes bigger can be better. The i-team proudly presents the new i-mop XXL: a re-engineered powerhouse that literally runs circles around the competition. With a larger scrub deck & new power management system, large obstructed areas become possibilities. This innovation allows the user to clean up to 2300 m² in just an hour, flipping the script on how a larger auto scrubber should look, feel & handle. Start saving tremendous time when operating the machine, and cut down time on logistics on your larger workspaces. You can approximately save 20% of your time compared to a conventional walk-behind auto scrubber with a size of 50 to 75cm. Empower yourself with the i-mop XXL, where powerful innovation meets flexible design.

# Full size scrubber dryer with the flexibility of a flat mop

# Friendly user-experience

With the i-mop XXL, users operate a machine that not only looks & feels right, but also twists and turns like no other scrubber dryer on the market. It's friendly exterior & usability makes it the perfect addition to your workforce.