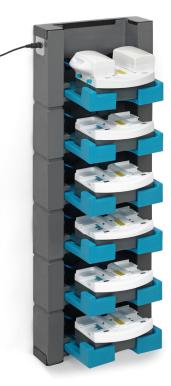

## Power up

Space is in short supply these days. We should not waste a single inch when it comes to the limited storage space we can even get.

That's why we thought: why not use the vertical option towards the ceiling for charging your batteries? You only need one power socket for multiple chargers. Now you can easily attach, hook-up, and power your batteries without losing precious space!

i-stack 3 3 layers

**i-stack 6** 6 layers

i-stack 4 4 layers

**i-charge 2** K.1.S.72.0299.0

i-charge 9 K.1.S.72.0344.0