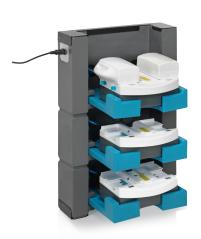

## Power up

Space is in short supply these days. We should not waste a single inch when it comes to the limited storage space we can even get.

That's why we thought: why not use the vertical option towards the ceiling for charging your batteries? You only need one power socket for multiple chargers. Now you can easily attach, hook-up, and power your batteries without losing precious space!

i-stack 3 3 layers

**i-stack 6** 6 layers

i-stack 4 4 layers

**i-charge 2** K.1.S.72.0299.0

i-charge 9 K.1.S.72.0344.0