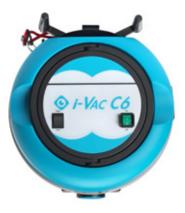

# We trust **our family**

The i-vac 6 is the cornerstone of the modern day vacuum cleaner. All of the i-vac 6 functions and elements were created and designed with the feedback from users, and their ideas and insights that come from working different machines years on end.

#### **Resilient body**

Non-breakable material and all attachments are assembled with screws, instead of rivets. Parking position for safe working on stairs. The wheels are made of shock absorbing materials.