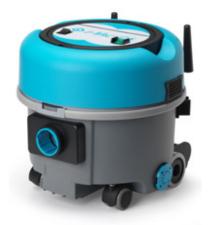

# We trust **our family**

The i-vac 6 is the cornerstone of the modern day vacuum cleaner. All of the i-vac 6 functions and elements were created and designed with the feedback from users, and their ideas and insights that come from working different machines years on end.

## **Technical specifications**

| Carry weight               | 6.8 kg                     |
|----------------------------|----------------------------|
| Weight with cable          | 7.8 kg                     |
|                            |                            |
| Net weight incl. packaging | 10.8                       |
| Size body (l x w x h)      | 39 x 38 x 36 cm            |
| Hose length                | 250 cm                     |
| Cable length               | 1500 cm                    |
| Capacity                   | 6 L                        |
| Diameter of tools          | 32 mm                      |
| Voltage                    | 110 V, 115 V, 230 V, 240 V |
| Motor power                | 850 W                      |
| Sound level                | 62 dBA   58 dBA            |
| Water I ift/suction        | 2200 mm                    |
| Air flow                   | 50 L/sec   52 L/sec        |
| Wet/dry                    | Dry                        |
| Detachable cord            | Yes                        |
| Material machine           | PP                         |