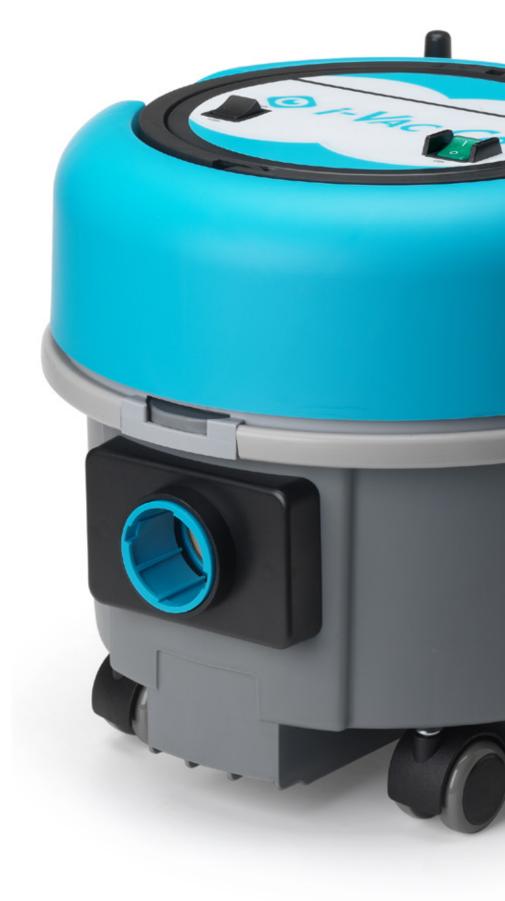

#### **Resilient body**

Non-breakable material and all attachments are assembled with screws, instead of rivets. Parking position for safe working on stairs. The wheels are made of shock absorbing materials.

#### Whizzo

Patented Whizzo indicator. It makes a loud high tone when the bag is full or the vacuum is clogged. Additionally, it supplies the motor with cooling air to avoid temperature peaks.