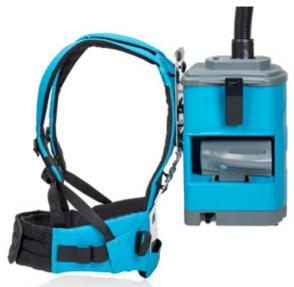

#### Be comfortable

The mesh backing helps you stay comfortable and cool during operation. The wide shoulder straps in combination with the chest straps provide for maximum flexibility. The unique carrying system of the 'i-vac 4B Move', ensure ultimate comfort during lengthy working time.