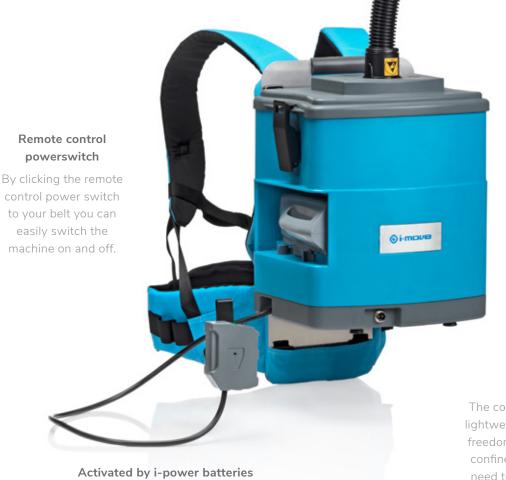

## Key **features**

i-power batteries are interchangeable for all our battery-powered machines, and can be switched out in seconds. Select from two battery types: i-power 9, or i-power 14.