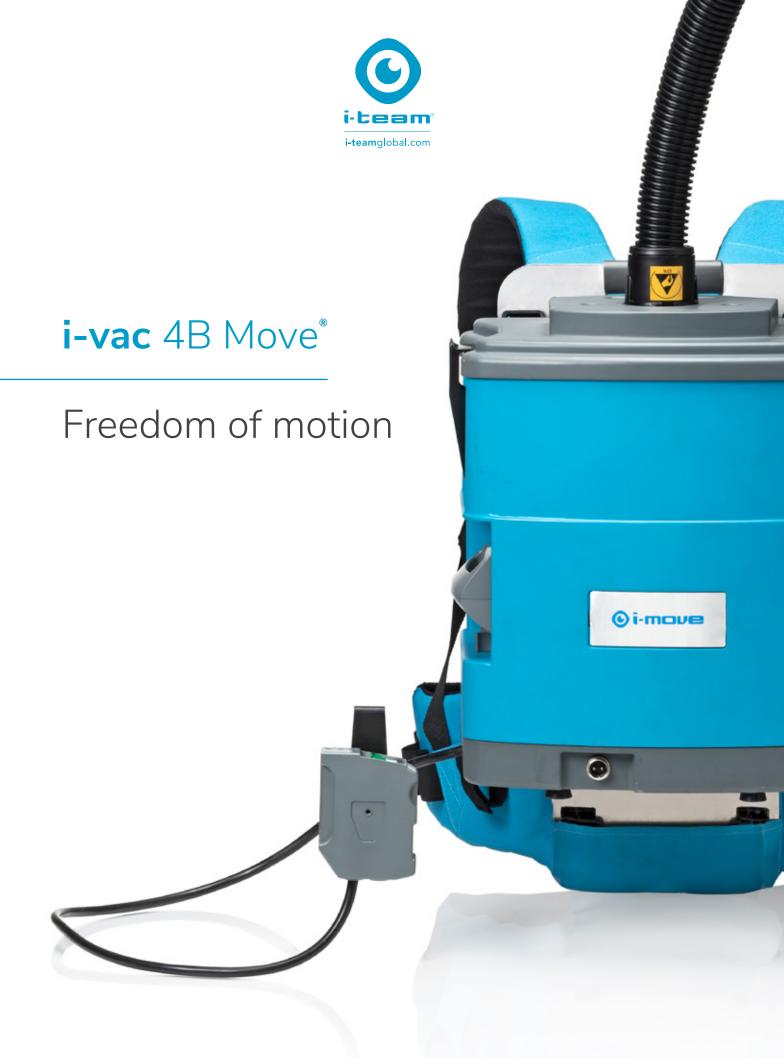

# Cordless vacuuming with maximum mobility

Don't let your vacuum cleaner cord restrict you. Carry the lightweight and cordless i-vac 4B Move on your back.

Allowing you to move with maximum mobility and work efficiently. The backpack vacuum cleaner allows you to cover more than twice the floorspace compared to a normal vacuum cleaner, and is more ergonomically designed. The i-vac 4B Move dramatically improves how you work and is an opportunity to improve your cleaning operations - making it cleaner, faster and safer.