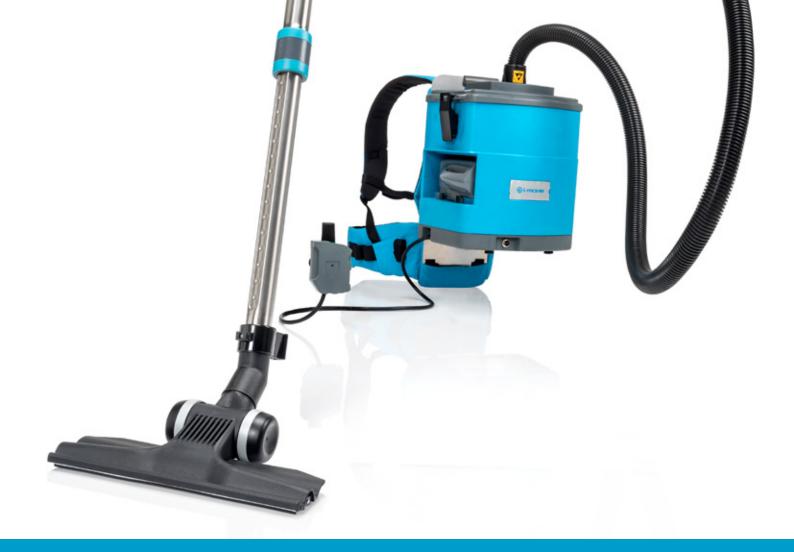

# Cordless vacuuming with maximum mobility

Don't let your vacuum cleaner cord restrict you. Carry the lightweight and cordless i-vac 4B Move on your back.

Allowing you to move with maximum mobility and work efficiently. The backpack vacuum cleaner allows you to cover more than twice the floorspace compared to a normal vacuum cleaner, and is more ergonomically designed. The i-vac 4B Move dramatically improves how you work and is an opportunity to improve your cleaning operations - making it cleaner, faster and safer.

#### Travel light

The cordless i-vac 4B Move with it's lightweight backpack, gives you more freedom of movement – especially in confined areas. There is no longer a need to worry about difficult terrain with bumps, steps, or other obstacles.