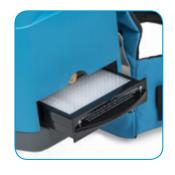

#### **HEPA ULPA**

Upgrade the standard filter to a HEPA or ULPA filter when operating in a controlled environment.