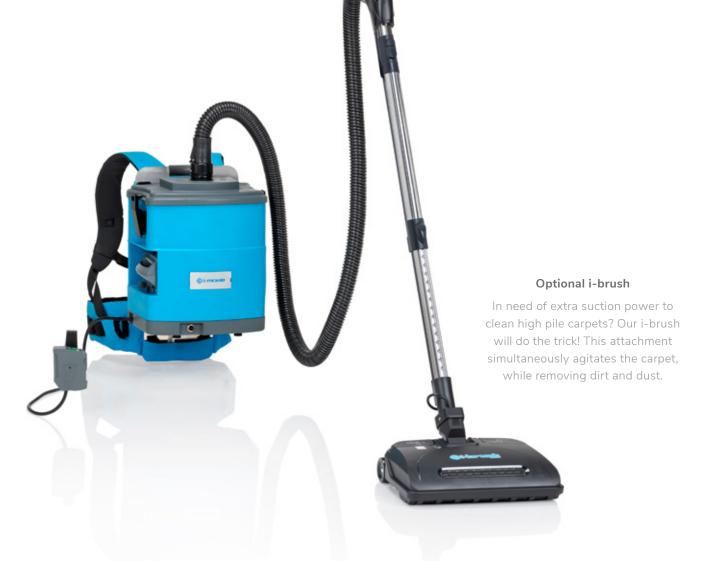

#### **HEPA ULPA**

Upgrade the standard filter to a HEPA or ULPA filter when operating in a controlled environment.