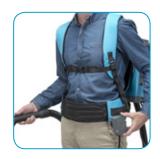

#### Be comfortable

The mesh backing helps you stay comfortable and cool during operation. The wide shoulder straps in combination with the chest straps provide for maximum flexibility. The unique carrying system of the 'i-vac 4B Move', ensure ultimate comfort during lengthy working time.