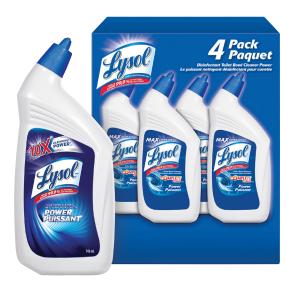

| Product                                                                         | Pack size                  | Dilution     | Product code |     |
|---------------------------------------------------------------------------------|----------------------------|--------------|--------------|-----|
| LYSOL® Toilet Bowl Cleaner & Disinfectant<br>Power Complete Clean - Wintergreen | 4 x 946 mL Squeeze Bottle  | Ready-to-use | CB831668     | 1+1 |
| LYSOL® Toilet Bowl Cleaner & Disinfectant<br>Power Complete Clean - Wintergreen | 12 x 946 mL Squeeze Bottle | Ready-to-use | CB508147     | [+] |