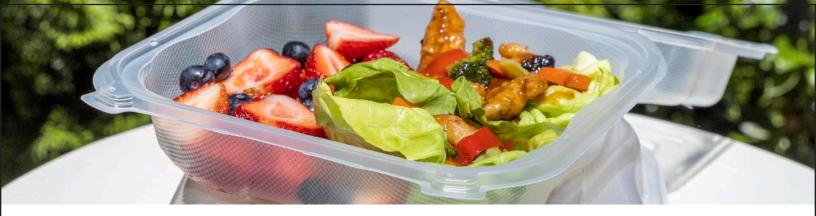

## CLOVER<sup>™</sup> HINGED CONTAINERS: DURABLE & EFFICIENT

Clover<sup>™</sup> delivers convenience and efficiency from the back of the house to the customer's front door. Composed of strong polypropylene, Clover<sup>™</sup> is a leak-resistant, easily stackable line of foodservice containers suitable for hot and cold food applications. With a vented lid and durable design, Clover<sup>™</sup> helps maintain meal freshness, preserves presentation, and provides ease in portability. Available in a variety of sizes to meet your business needs.

Versatile and innovative, Clover<sup>™</sup> containers can be stored in the refrigerator, reheated in the microwave, and placed neatly in the dishwasher. Most importantly, Clover<sup>™</sup> enhances food visualization and helps increase order accuracy. Elevate takeout and delivery operations while providing positive customer experiences with Clover.<sup>™</sup>