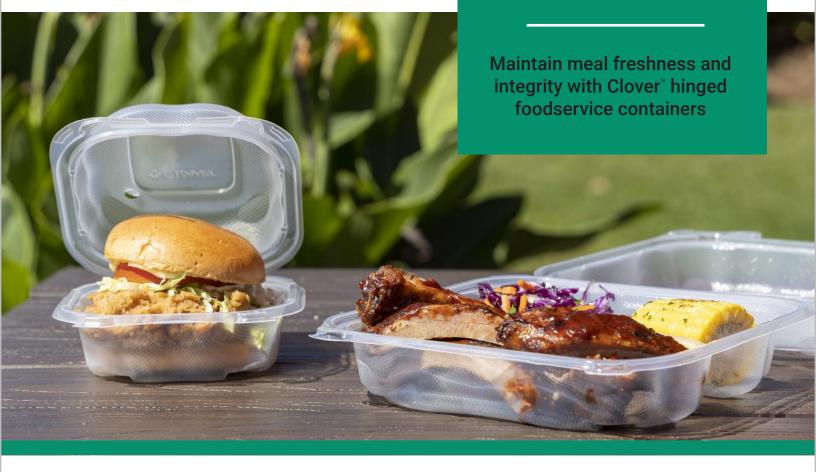

## CLOVER<sup>™</sup> HINGED CONTAINERS: DURABLE & EFFICIENT

Clover<sup>™</sup> delivers convenience and efficiency from the back of the house to the customer's front door. Composed of strong polypropylene, Clover<sup>™</sup> is a leak-resistant, easily stackable line of foodservice containers suitable for hot and cold food applications. With a vented lid and durable design, Clover<sup>™</sup> helps maintain meal freshness, preserves presentation, and provides ease in portability. Available in a variety of sizes to meet your business needs.

Versatile and innovative, Clover<sup>™</sup> containers can be stored in the refrigerator, reheated in the microwave, and placed neatly in the dishwasher. Most importantly, Clover<sup>™</sup> enhances food visualization and helps increase order accuracy. Elevate takeout and delivery operations while providing positive customer experiences with Clover.<sup>™</sup>