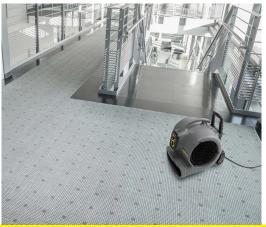

### Dry within minutes.

The powerful AB 84 air blower moves up to 3,000 cfm of air cutting drying times by up to 50%! The ideal solution for use in the building trade and for water damaged areas. Perfect for contract cleaners, hotels, construction industry and flood damage restoration specialists.

#### 2 Shorter drying times

- L Shortened drying time of spray-extracted or shampooed carpets by up to 50%.
- Built-in carpet clip for use with flood restoration.
- L For use with everything from emergency air removal from buildings to inflatable playgrounds.
- Built-in kick stand for multiple airflow angles.