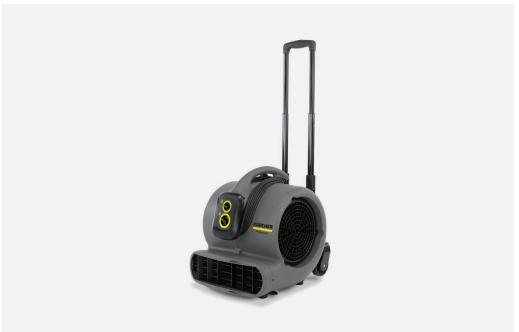

### Dry within minutes.

The powerful AB 84 air blower moves up to 3,000 cfm of air cutting drying times by up to 50%! The ideal solution for use in the building trade and for water damaged areas. Perfect for contract cleaners, hotels, construction industry and flood damage restoration specialists.

#### 1 AB 84 meets your needs

- Wheels and collapsible handle come standard, making it easy to transport.
- L Sturdy, four-point motor mount.
- L Multiple timer options available.

#### 2 Shorter drying times

- L Shortened drying time of spray-extracted or shampooed carpets by up to 50%.
- Built-in carpet clip for use with flood restoration.
- L For use with everything from emergency air removal from buildings to inflatable playgrounds.
- Built-in kick stand for multiple airflow angles.