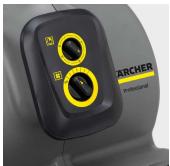

#### 3 Three-speed control for a variety of applications

- Stage 1: 2000 cfm
- L Stage 2: 2500 cfm
- L Stage 3: 3000 cfm