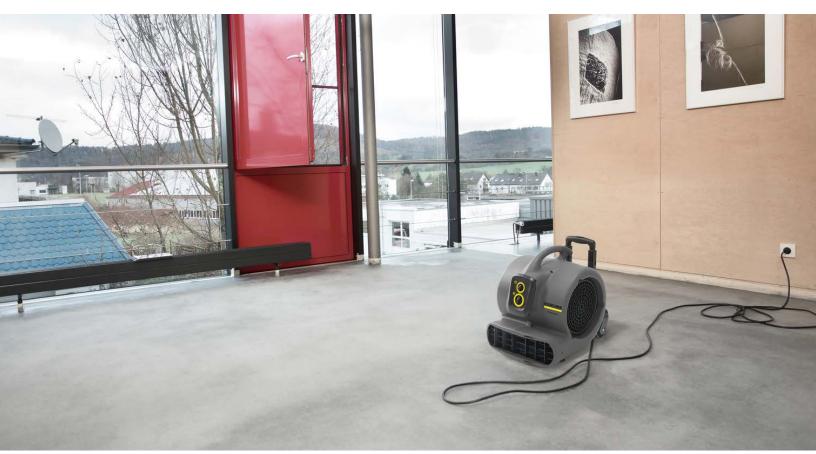

### Dry within minutes.

The powerful AB 84 air blower moves up to 3,000 cfm of air cutting drying times by up to 50%! The ideal solution for use in the building trade and for water damaged areas. Perfect for contract cleaners, hotels, construction industry and flood damage restoration specialists.

#### 2 Shorter drying times

- L Shortened drying time of spray-extracted or shampooed carpets by up to 50%.
- Built-in carpet clip for use with flood restoration.
- L For use with everything from emergency air removal from buildings to inflatable playgrounds.
- Built-in kick stand for multiple airflow angles.