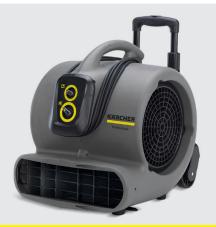

#### 1 AB 84 meets your needs

- Wheels and collapsible handle come standard, making it easy to transport.
- L Sturdy, four-point motor mount.
- L Multiple timer options available.

#### **AB 84**

| TECHNICAL SPECIFICATIONS      |     |                    |
|-------------------------------|-----|--------------------|
| Air flow rate - level 1, 2, 3 | cfm | 2000/2500/3000     |
| Fan speed - level 1, 2, 3     | rpm | 1050/1350/1600     |
| Power cord length             | ft  | 20                 |
| Motor rating                  | HP  | 0.5                |
| Voltage                       | V   | 115                |
| Weight                        | lbs | 33                 |
| Dimensions (L x W x H)        | in  | 15.9 x 18.7 x 18.7 |