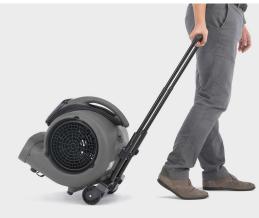

#### 1 AB 84 meets your needs

- Wheels and collapsible handle come standard, making it easy to transport.
- L Sturdy, four-point motor mount.
- L Multiple timer options available.