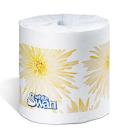

## **Benefits**

- Quality 1-ply bathroom tissue
- •Quilted embossing pattern is softer and thicker, with an athome look and feel
- 4.2" wide sheet allows the roll to fit in most dispensers
- Made with 100% recycled fibre and over 88% post-consumer content

## 05113 White Swan® 1-Ply Bathroom Tissue (East)

|                                  | Ecologo                                                    |
|----------------------------------|------------------------------------------------------------|
| Category                         | Bathroom Tissue                                            |
| Туре                             | Conventional Bathroom Tissue                               |
| Embossing                        | Quilted                                                    |
| Quality                          | Classic                                                    |
| Ply                              | 3                                                          |
| Colour                           | White                                                      |
| Unit Dimensions (W x H x D)      | 4.2" x 3.8" ( 10.67 cm x 9.65 cm )                         |
| Core Diameter                    | 1.6" ( 4.06 cm )                                           |
| UPC                              | 0 6132805113 6                                             |
| Units / Case                     | 1000                                                       |
| Case Dimensions (W x H x D)      | 17.7" x 13.25" x 17.45" ( 44.96 cm x 33.66 cm x 44.32 cm ) |
| Cubic (ft)                       | 2.4                                                        |
| Weight (lbs)                     | 18.71                                                      |
| SCC                              | 100 6132805113 3                                           |
| Cases / Layer                    | 8                                                          |
| Number of Layers                 | 5                                                          |
| Cases / Pallet                   | 40                                                         |
| Pallet Dimensions<br>(W x H x D) | 94" x 40" x 48.15" ( 238.76 cm x 101.6 cm x 122.3 cm )     |