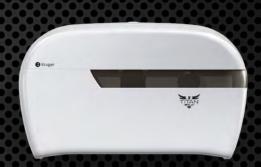

## SMOOTH-CUT ROLL TOWEL DISPENSER

- New "suspension-like" roller, using integrated roll dampening technology, is a first to North America
- Suspension mechanism enables an easy pull and smooth dispensing