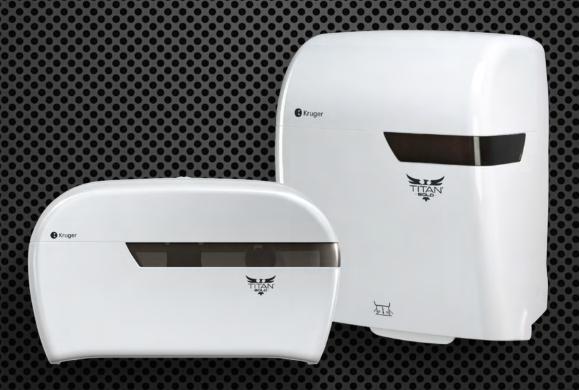

## TITAN® BOLD JUST GOT A WHOLE LOT BRIGHTER\*

As the newest dispensers to the Ultimate Washroom® Collection continue to turn heads, the Titan® Bold dispensers' ultra-modern design are now also available in white! Brighten up any washroom with the new sleek and shining design. The **Smooth-Cut Roll Towel** dispenser ensures effortless, clean-cut dispensing every time, while the **Mini-Max**®² **JBT** dispenser allows for maximum JBT capacity in small spaces. Same cutting-edge technology with a new look to suit any environment.

## SMOOTH-CUT ROLL TOWEL DISPENSER

- New "suspension-like" roller, using integrated roll dampening technology, is a first to North America
- Suspension mechanism enables an easy pull and smooth dispensing

## MINI-MAX®2 JBT DISPENSER

- Same reliable dispenser with a fresh new look
- Minimal stall space with maximum JBT capacity

| CODE  | DESCRIPTION                                    | COLOUR  | SIZE<br>(W x H x D)                             | CUBIC<br>(FT.) | WT<br>(LBS.) | QUANTITY/<br>CASE | CASES/<br>PALLET | FOR USE WITH                                                                                   |
|-------|------------------------------------------------|---------|-------------------------------------------------|----------------|--------------|-------------------|------------------|------------------------------------------------------------------------------------------------|
| 09889 | Titan® Bold Smooth-Cut<br>Roll Towel Dispenser | White** | 11.8" x 15.4" x 9.4"<br>(30.0 x 39.1 x 23.9 cm) | 1.1            | 4.5          | 1                 | 90               | Embassy® Supreme 01249*<br>Embassy® 01269, 01169<br>White Swan® 01959, 01969<br>Esteem® 01859† |
| 09639 | Titan® Bold Mini-Max®²<br>JBT Dispenser        | White** | 15.6" x 9.1" x 5.5"<br>(39.6 x 23.1 x 13.9 cm)  | 0.6            | 3.0          | 1                 | 171              | Mini-Max <sup>®2</sup><br>05629, 05619                                                         |