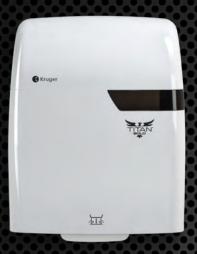

## MINI-MAX®2 JBT DISPENSER

- Same reliable dispenser with a fresh new look
- Minimal stall space with maximum JBT capacity

| CODE  | DESCRIPTION                                    | COLOUR  | SIZE<br>(W x H x D)                             | CUBIC<br>(FT.) | WT<br>(LBS.) | QUANTITY/<br>CASE | CASES/<br>PALLET | FOR USE WITH                                                                                   |
|-------|------------------------------------------------|---------|-------------------------------------------------|----------------|--------------|-------------------|------------------|------------------------------------------------------------------------------------------------|
| 09889 | Titan® Bold Smooth-Cut<br>Roll Towel Dispenser | White** | 11.8" x 15.4" x 9.4"<br>(30.0 x 39.1 x 23.9 cm) | 1.1            | 4.5          | 1                 | 90               | Embassy® Supreme 01249*<br>Embassy® 01269, 01169<br>White Swan® 01959, 01969<br>Esteem® 01859† |
| 09639 | Titan® Bold Mini-Max®²<br>JBT Dispenser        | White** | 15.6" x 9.1" x 5.5"<br>(39.6 x 23.1 x 13.9 cm)  | 0.6            | 3.0          | 1                 | 171              | Mini-Max <sup>®2</sup><br>05629, 05619                                                         |