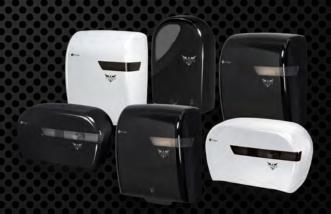

## TITAN® BOLD JUST GOT A WHOLE LOT BRIGHTER\*

As the newest dispensers to the Ultimate Washroom® Collection continue to turn heads, the Titan® Bold dispensers' ultra-modern design are now also available in white! Brighten up any washroom with the new sleek and shining design. The **Smooth-Cut Roll Towel** dispenser ensures effortless, clean-cut dispensing every time, while the **Mini-Max**®² **JBT** dispenser allows for maximum JBT capacity in small spaces. Same cutting-edge technology with a new look to suit any environment.

## SMOOTH-CUT ROLL TOWEL DISPENSER

- New "suspension-like" roller, using integrated roll dampening technology, is a first to North America
- Suspension mechanism enables an easy pull and smooth dispensing

## MINI-MAX®2 JBT DISPENSER

- Same reliable dispenser with a fresh new look
- Minimal stall space with maximum JBT capacity

| CODE  | DESCRIPTION                                    | COLOUR  | SIZE<br>(W x H x D)                             | CUBIC<br>(FT.) | WT<br>(LBS.) | QUANTITY/<br>CASE | CASES/<br>PALLET | FOR USE WITH                                                                                   |
|-------|------------------------------------------------|---------|-------------------------------------------------|----------------|--------------|-------------------|------------------|------------------------------------------------------------------------------------------------|
| 09889 | Titan® Bold Smooth-Cut<br>Roll Towel Dispenser | White** | 11.8" x 15.4" x 9.4"<br>(30.0 x 39.1 x 23.9 cm) | 1.1            | 4.5          | 1                 | 90               | Embassy® Supreme 01249*<br>Embassy® 01269, 01169<br>White Swan® 01959, 01969<br>Esteem® 01859† |
| 09639 | Titan® Bold Mini-Max®²<br>JBT Dispenser        | White** | 15.6" x 9.1" x 5.5"<br>(39.6 x 23.1 x 13.9 cm)  | 0.6            | 3.0          | 1                 | 171              | Mini-Max <sup>®2</sup><br>05629, 05619                                                         |