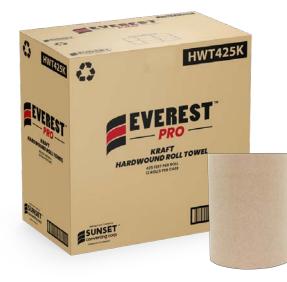

## **Product description**

Everest Pro's Kraft Hardwound Roll Towels provide quality, highly absorbent and economical 1-ply performance.

With 425 feet per roll made from recycled paper and 12 rolls per case, this product fits on most universal dispensers and is ideal for use in restrooms across all markets, including homes, high-traffic areas, schools, food service, often buildings and more.

Made in Canada.

| SKU #H  | WT425K     |
|---------|------------|
| Product | properties |

| Diam :            | 6''               |
|-------------------|-------------------|
| Height :          | 7.8′′             |
| Perf length :     | 425′              |
| Feet :            | 425               |
| Ply :             | 1                 |
| Paper type :      | Recycled          |
| Paper color :     | Brown             |
| Poly or wrap :    | N/A               |
| Core inner diam : | 2''               |
| UPC :             |                   |
| SCC :             | 100 51497 23823 7 |