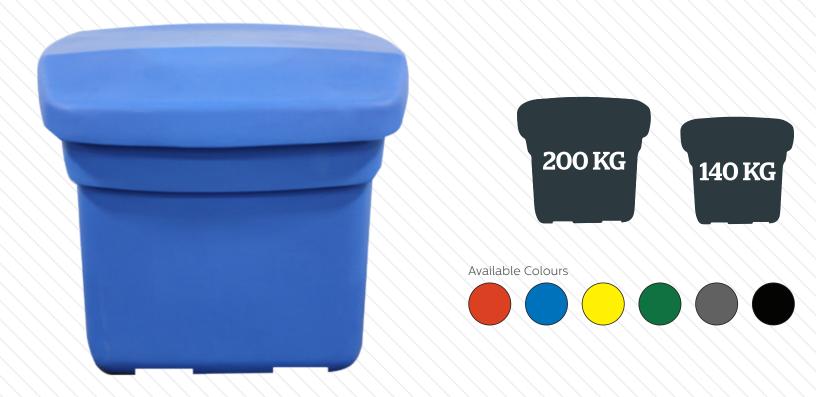

## SALT / SAND BINS

Our bins are molded from high density Polyethlene and are engineered to perform season after season.

Available in several stock colours as well as custom branded, they are the ideal storage solution for both contractors and property managers.

| Product           | Number | Size  | Pack | Pallet Qty | Pallet Wt. |
|-------------------|--------|-------|------|------------|------------|
| TB-SALT-BIN-200KG |        | 200KG | 1    | 9          | 150KG      |
| TB-SALT-BIN-140KG |        | 140KG | 1    | 20         | 150KG      |