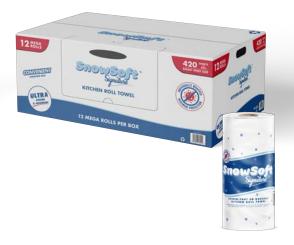

## **Product description**

SnowSoft Signature's Kitchen Roll Towel provides ultra-resistant and absorbent 2-ply performance.

This product is ideal for in home use and across all markets and offers 12 MEGA rolls per box and 420 smart sheets per roll. Each roll is individually wrapped and stored in a convenient dispenser box.

Made in Canada.

| SKU #KTS42012 Product properties |                 |  |
|----------------------------------|-----------------|--|
| Diam :                           | 5.43"           |  |
| Height :                         | 11′′            |  |
| Perf length :                    | 4.5''           |  |
| Sheets:                          | 420             |  |
| Ply:                             | 2               |  |
| Paper type :                     | Virgin          |  |
| Paper color :                    | White           |  |
| Poly or wrap:                    | Poly            |  |
| Core inner diam :                | 1.725''         |  |
| UPC:                             | 0 51497 23956 2 |  |
| SCC:                             | 0 51497 23242 9 |  |