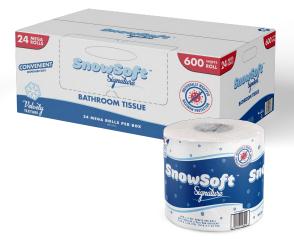

## **Product properties**

SnowSoft Signature's 2-ply, septic-safe bathroom tissue is extra soft with a velvety texture.

This product offers 24 MEGA rolls per box and 600 sheets per roll. Each roll is individually wrapped and stored in a convenient dispenser box.